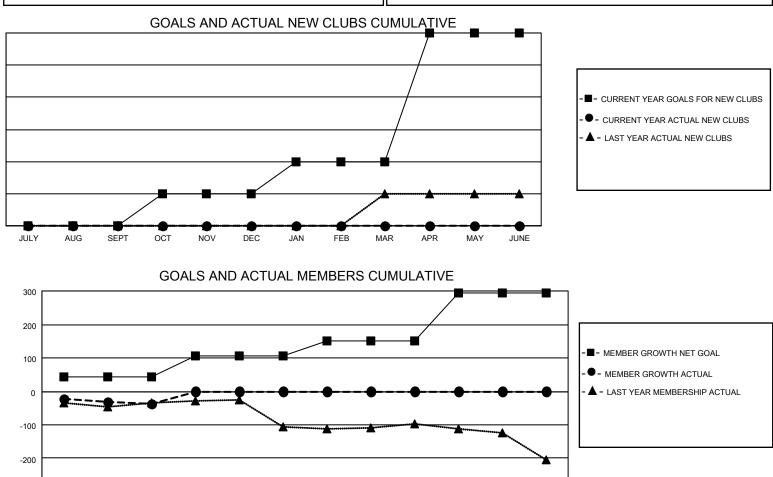

## LOCATION: IOWA

GMT: OPEN

GMT CA 1

|               | Club          | S           |               | Members<br>RESULTS FOR 2024-2025 |                       |                         |                                                    |  |  |
|---------------|---------------|-------------|---------------|----------------------------------|-----------------------|-------------------------|----------------------------------------------------|--|--|
|               | RESULTS FOR   | R 2024-2025 |               |                                  |                       |                         |                                                    |  |  |
| QUARTER       | NEW CLUB GOAL | NEW CLUBS   | DROPPED CLUBS | QUARTER MEMB                     | ER GROWTH NET<br>GOAL | MEMBER GROWTH<br>ACTUAL | DROPPED<br>MEMBERS ACTUAI<br>(including transfers) |  |  |
| JULY/AUG/SEPT | 0             | 0           | 1             | JULY/AUG/SEPT                    | 44                    | 112                     | 140                                                |  |  |
| OCT/NOV/DEC   | 1             | 0           | 0             | OCT/NOV/DEC                      | 63                    | 0                       | 0                                                  |  |  |
| JAN/FEB/MAR   | 1             | 0           | 0             | JAN/FEB/MAR                      | 43                    | 0                       | 0                                                  |  |  |
| APR/MAY/JUNE  | 4             | 0           | 0             | APR/MAY/JUNE                     | 144                   | 0                       | 0                                                  |  |  |